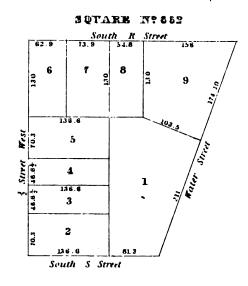

South                |
| ,           | 55.3   | 4              | . 18              | 35<br>35  |                      |
|             | \$5.3  | 3              | 19                | 55.3      |                      |
|             | 55.3   | 2              | 173.7             | 53.3      |                      |
|             |        | South          | 0 Street          |           |                      |

# SQUARE Nº 866

|       | 173.7 | 173.7 |         |
|-------|-------|-------|---------|
| 55.3  | 6     | 7     | 55.3    |
| 55.3  | Б     | 8     | 55.3    |
|       | 113.7 | 173.7 |         |
| 5.5.8 | 4     | 9     | 55.3    |
| 28.5  | 3     | 10    |         |
| 57.3  | 2     | 1     | 57.3 29 |
| 6     | 173.7 | 173.7 |         |

## SQUARE Nº 651



## SQUARE N:658



, 











# SQUARE E.OF Nº884









# SQUARE S. DY Nº887













• .

#### SQUARE Nº 616



# SQUARE Nº611



# SQUARE N:618





. • -



Capitol Square

. • . . •









|   |   |   |     | , |
|---|---|---|-----|---|
|   | • |   |     |   |
|   |   |   |     |   |
|   |   |   |     |   |
| · |   |   |     |   |
|   |   |   |     |   |
|   |   |   |     |   |
|   |   |   |     |   |
|   | ı |   |     |   |
|   |   |   |     | , |
|   |   |   | . ' |   |
|   | , |   |     |   |
|   |   |   |     |   |
|   |   |   |     |   |
|   |   |   |     |   |
|   | • | , |     |   |
|   |   |   |     |   |
| · |   |   |     |   |
|   |   |   |     |   |
|   |   |   |     | • |
| · |   |   |     |   |
|   |   |   |     |   |
|   |   |   |     | • |

### SQUARB Nº102

| 115. 6<br>IL | 178.8